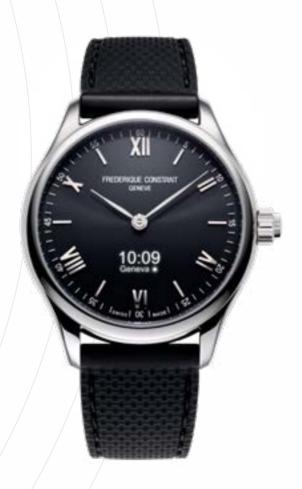

## **ALWAYS ON-TIME**

You won't ever need to set a time, day and date - traveling across time zones, the watch picks-up the time from your smartphone and displays the current time automatically.