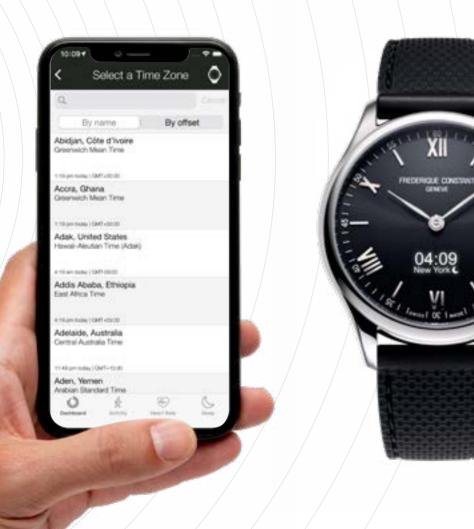

#### **WORLDTIMER**

You can choose to display a second time zone on your watch. A feature particularly useful when travelling in order to keep track of your time at home.

## **LOCAL TIME**

For regular business travelers and globe dwellers, the local time is picked-up directly from your phone, enabling you to keep your watch on-time wherever you are.

The perfect addition to your second time zone indicator.