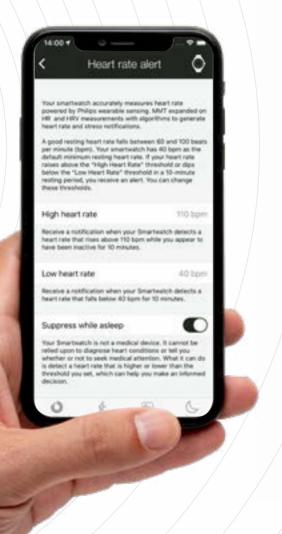

#### **HEART RATE NOTIFICATIONS**

Should your heart rate measure be too low or too high, you will get notified by your watch with a vibration and visual alert.

If your Heart Rate gets too low, an alarm can be triggered. If your Heart Rate is too high 10 minutes after resting, then alert can be triggered (not when active, only at rest).