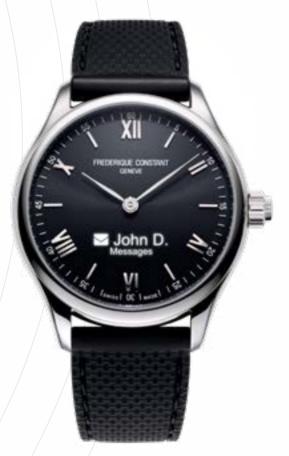

#### **MESSAGES REVIEW**

Firstly, via the app, you will need to select the various applications for which you wish to receive notifications. You will be able to see the last five messages received on your watch screen based on the above service/app selection.