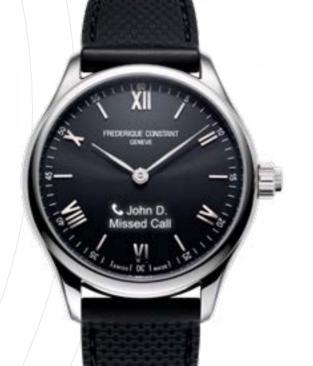

## **NOTIFICATIONS**

Never miss a call, email or text message!

Customize your notifications and alerts directly from the app.

Get active alert

00 m/r

**DE:00** 

17.00

Set a get active alert to remind you to move. Your watch will make a sound if you sit still for