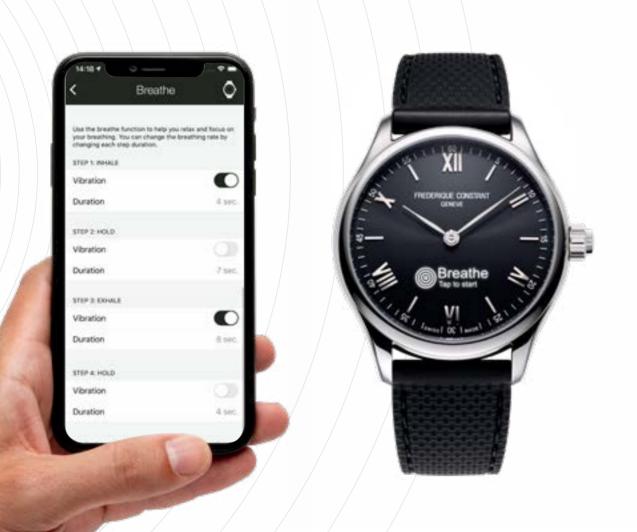

## **BREATHING EXERCISE**

The Breathe function allows you to regulate your breathing and lower your stress level thanks to a quick and easy exercise.