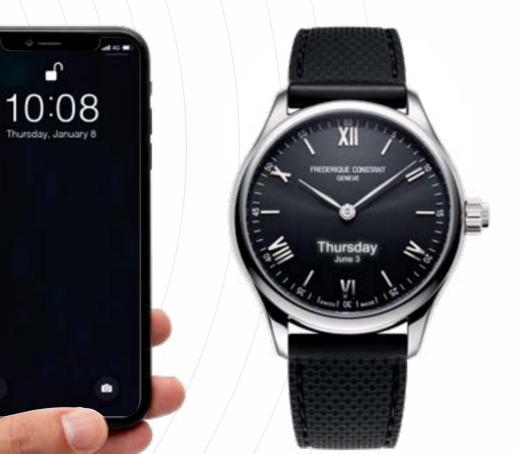

# O GET STARTED

- O1. GET THE APP

  Download the FREDERIQUE CONSTANT

  SMARTWATCH app for iPhone® or Android.
- 02. ACTIVATE BLUETOOTH ON YOUR PHONE
- O3. LAUNCH THE APP AND FOLLOW THE INSTRUCTIONS

  You will first be invited to create your own profile, then to pair your watch with the app and finally to
- 04. YOU ARE NOW READY TO USE YOUR SMARTWATCH VITALITY

set your own goals.

02 NAVIGATE

# NAVIGATE ON THE SMARTWATCH VITALITY'S DIGITAL SCREEN

By pressing the crown pusher, you can scroll through your watch's different functions.