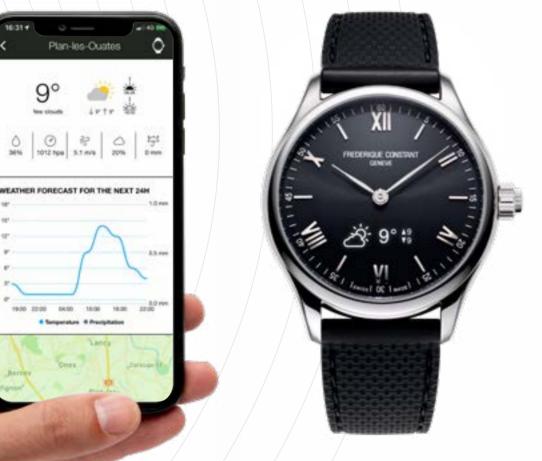

## **WEATHER**

Local weather forecast including the maximum and minimum temperature are displayed on your watch's digital screen and in the companion app.