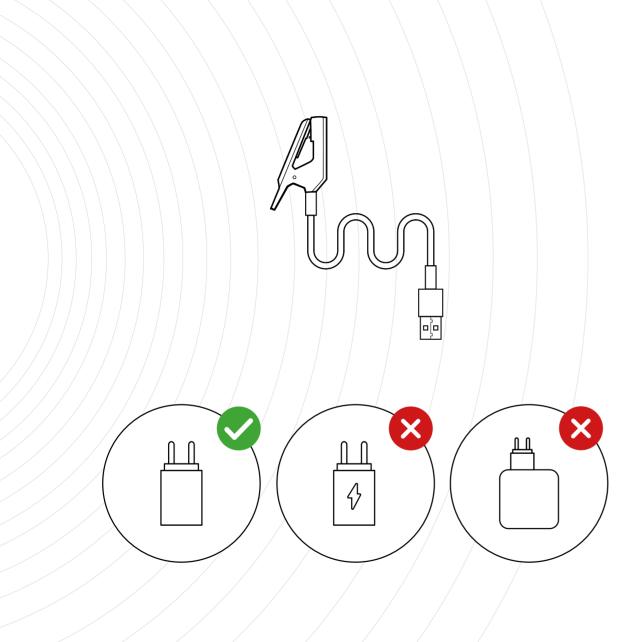

#### **USB CHARGER INDICATIONS**

Your watch will need to be charged via the charging cable provided with the watch. If plugged to a wall rather than a computer's USB port, please use a CE marked adapter with the following characteristics:

Input voltage: 100/240 V - 50hz 60hz

Output voltage: DC 5V (+-5%)
Maximum current: 500 mA

As shown on the opposite diagram, do not use a fast charging device nor a tablet charger.

#### Caution

Loosen the cable while charging.

Never clip on other metal parts or items.

Always unplug the cable from the mains when the watch is fully charged.

04 LEGAL NOTICES