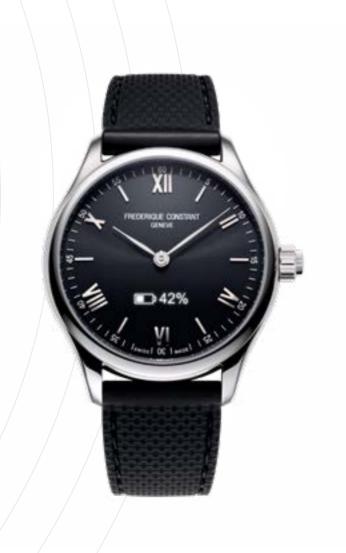

## **ALWAYS ON-TIME**

You won't ever need to set a time, day and date - traveling across time zones, the watch picks-up the time from your smartphone and displays the current time automatically.

#### **WORLDTIMER**

You can choose to display a second time zone on your watch. A feature particularly useful when travelling in order to keep track of your time at home.

## **LOCAL TIME**

For regular business travelers and globe dwellers, the local time is picked-up directly from your phone, enabling you to keep your watch on-time wherever you are.

The perfect addition to your second time zone indicator.