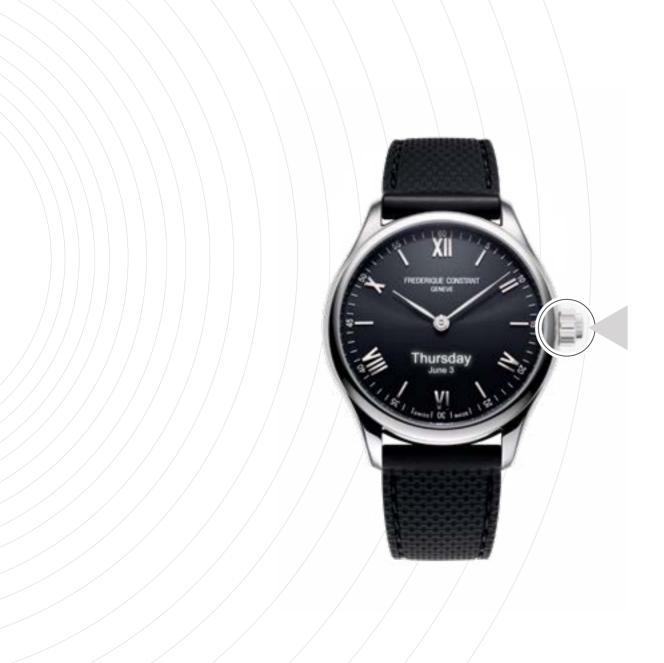

# NAVIGATE ON THE SMARTWATCH VITALITY'S DIGITAL SCREEN

By pressing the crown pusher, you can scroll through your watch's different functions.

## **ALWAYS ON-TIME**

You won't ever need to set a time, day and date - traveling across time zones, the watch picks-up the time from your smartphone and displays the current time automatically.

#### **WORLDTIMER**

You can choose to display a second time zone on your watch. A feature particularly useful when travelling in order to keep track of your time at home.