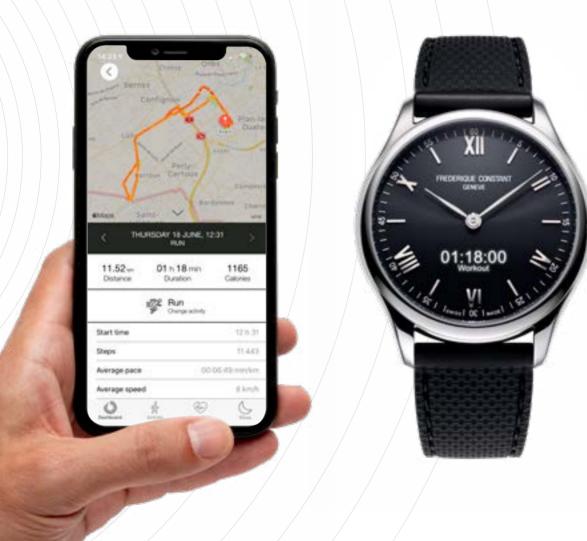

#### **WORKOUT**

The workout function can be launched directly on your watch's digital screen. Go to the workout function using the crown pusher.

- 01. Tap on your watch's digital screen to start the workout session
- 02. Tap on your watch's digital screen to stop the workout session
- **03**. Press the crown pusher to confirm stop otherwise it goes back to active after a few seconds (this is a security to avoid unwanted tap detection).

During the workout session, the heart rate sensor will take 1 measurement every 10 seconds. You will then be able to see in-depth results in your companion app.