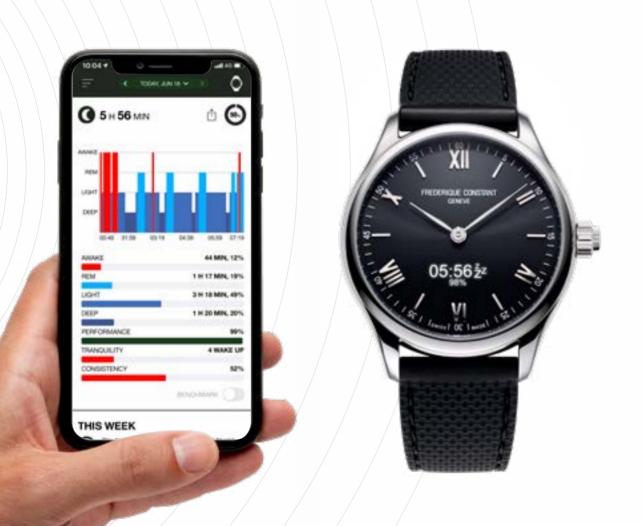

#### **SLEEP MONITORING**

Wear your watch at night or put it under your pillow to record your sleep. You can set your favorite mode in the app. The sleep monitoring function provides details on your sleeping pattern, including how much time you have spent in deep sleep, light sleep, or awake. It will also provide you with insights and tips on how to improve your sleep.

#### **SMART SLEEP ALARMS**

Set a smart sleep alarm that will help you to wake up at the best time based on your sleep cycle in order to feel rested and refreshed.

You can easily activate and disactivate the Smart Sleep Alarms via your watch's digital screen or within the companion App.