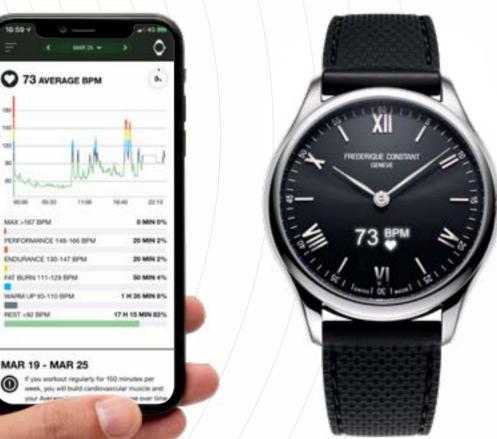

#### **HEART RATE MONITORING**

Your watch has an integrated optical heart rate measuring system powered by Philips Wearable Sensing. Philips being the leading provider of optical heart rate solutions, the sensor will provide accurate monitoring for cardiac, activity, health and fitness metrics. It offers an algorithm that extracts and processes the sensor's data, factoring out body motion, pigmentation and ambient light to produce highly accurate results.

The watch measures your Heart Rate throughout the day and night.

#### **ACTIVITY TRACKING**

Keep track of your daily steps, calories burnt and total distance travelled. The companion app's charts will help you to get an overview of your results per week as well as compare your results to people of your age worldwide thanks to a benchmarking tool.