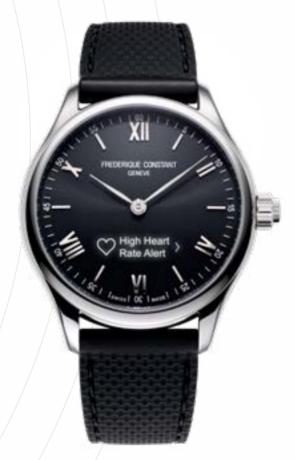

#### **HEART RATE NOTIFICATIONS**

Should your heart rate measure be too low or too high, you will get notified by your watch with a vibration and visual alert.

If your Heart Rate gets too low, an alarm can be triggered. If your Heart Rate is too high 10 minutes after resting, then alert can be triggered (not when active, only at rest).