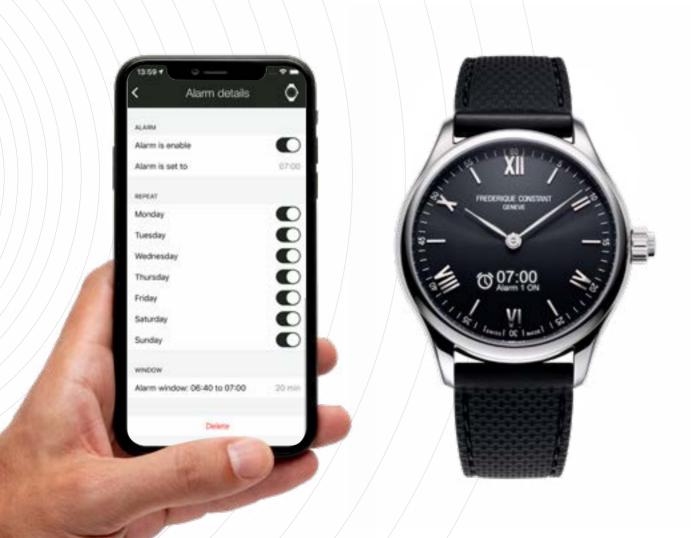

#### **SMART SLEEP ALARMS**

Set a smart sleep alarm that will help you to wake up at the best time based on your sleep cycle in order to feel rested and refreshed.

You can easily activate and disactivate the Smart Sleep Alarms via your watch's digital screen or within the companion App.